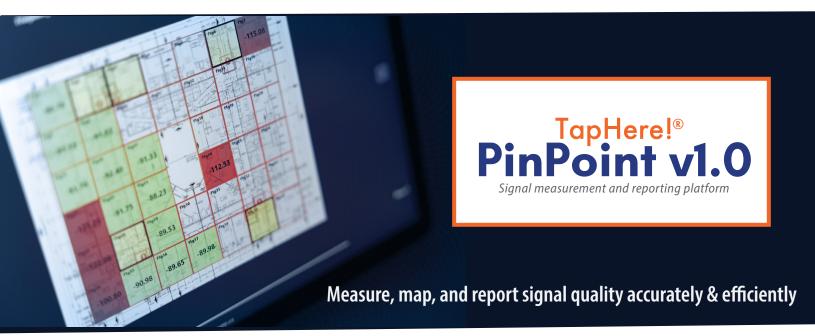

## **FEATURES**

Tap and drag to define building grids and critical areas
Configure heatmap layouts on floorplans
Define RSSI pass/fail criteria, thresholds, & measurement
One-touch operation across frequencies, bands, services
Measure & record RF over time
Measure RSSI with a single tap
Lightweight and low power consumption
Instant test reports, branded and dynamic
Playback signal captured on spectrum graph display
Back office mode for configuration, playback, report sharing
Store & recall multiple projects
Pre-built configuration templates