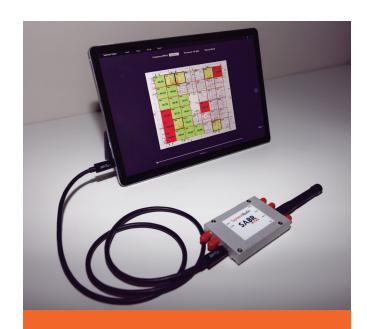

## WHAT'S IN THE BOX

Small SABR Receiver (2"x3", 2.9 oz)
Lightweight Touchscreen Windows Tablet\*
Antenna, USB Cable
Licensed SW Download Key

\*optional